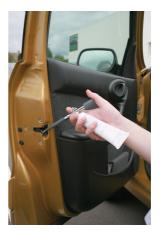

## Mini Grease Gun

Push type mini grease gun complete with long nozzle and ideal for use on bearings together with hard to reach areas such as door hinges, check staps and bonnet catches. Supplied with a 100g tube of waterproof grease.

## **Additional Information**

- · Mini grease gun complete with grease tube, deal for tight areas.
- · Fine dispensing nozzle ensures precision greasing.
- · Ideal for engine bays; Also suitable for model aeroplanes, cars and toys etc.
- · Also perfect for precision greasing of bearings on bicycles.
- Suitable for use with any 100g grease tube with a M14 x 1.5 thread. Spare grease available please see Laser Part No. 4006.