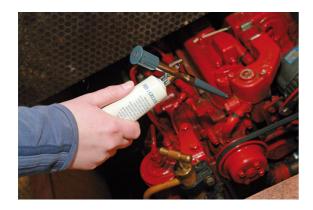

## Mini Grease Gun

Push type mini grease gun complete with long nozzle and ideal for use on bearings together with hard to reach areas such as door hinges, check staps and bonnet catches. Supplied with a 100g tube of waterproof grease.

## **Additional Information**

- · Mini grease gun complete with grease tube, deal for tight areas.
- · Fine dispensing nozzle ensures precision greasing.
- · Ideal for engine bays; Also suitable for model aeroplanes, cars and toys etc.
- · Also perfect for precision greasing of bearings on bicycles.
- Suitable for use with any 100g grease tube with a M14 x 1.5 thread. Spare grease available please see Laser Part No. 4006.