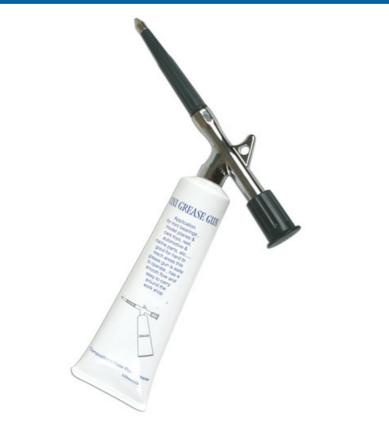

## Mini Grease Gun

Push type mini grease gun complete with long nozzle and ideal for use on bearings together with hard to reach areas such as door hinges, check staps and bonnet catches. Supplied with a 100g tube of waterproof grease.

## **Additional Information**

- · Mini grease gun complete with grease tube, deal for tight areas.
- · Fine dispensing nozzle ensures precision greasing.
- · Ideal for engine bays; Also suitable for model aeroplanes, cars and toys etc.
- · Also perfect for precision greasing of bearings on bicycles.
- Suitable for use with any 100g grease tube with a M14 x 1.5 thread. Spare grease available please see Laser Part No. 4006.