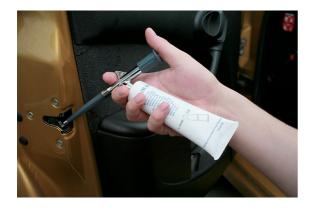

## Mini Grease Gun

Push type mini grease gun complete with long nozzle and ideal for use on bearings together with hard to reach areas such as door hinges, check staps and bonnet catches. Supplied with a 100g tube of waterproof grease.

## **Additional Information**

- · Mini grease gun complete with grease tube, deal for tight areas.
- · Fine dispensing nozzle ensures precision greasing.
- · Ideal for engine bays; Also suitable for model aeroplanes, cars and toys etc.
- · Also perfect for precision greasing of bearings on bicycles.
- Suitable for use with any 100g grease tube with a M14 x 1.5 thread. Spare grease available please see Laser Part No. 4006.